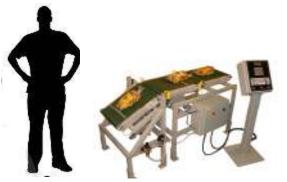

100% Product Inspection +/- .02 lb accuracy
60 Bags a minute with streaming data
Drop Bed reject for automatically removing out of tolerance product
Eliminate under weights and reduce charge backs/ less give-a-way

**Drop Bed Reject** is gentle on the product and automatically removes the out of tolerance product from your line insuring 100% of your product is the correct weight.

- **Easy Integration** Includes variable speed DC motor controls package with E-stop and I/O interfaces for complete integration into your packaging line.
- Quick Calibration Simple static calibration, simply enter the new product parameters and go—it's that simple!