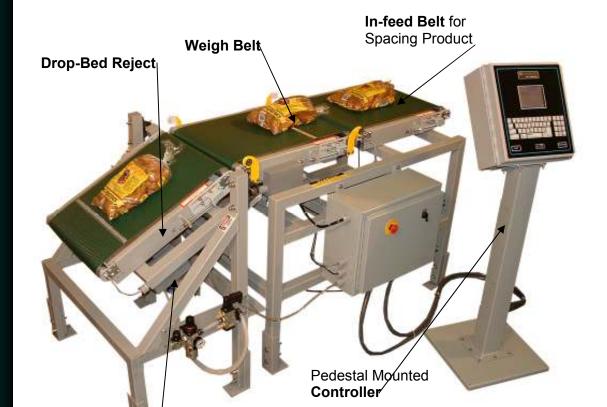

100% Product Inspection +/- .02 lb accuracy
60 Bags a minute with streaming data
Drop Bed reject for automatically removing out of tolerance product
Eliminate under weights and reduce charge backs/ less give-a-way

**Drop Bed Reject** is gentle on the product and automatically removes the out of tolerance product from your line insuring 100% of your product is the correct weight.

- **Easy Integration** Includes variable speed DC motor controls package with E-stop and I/O interfaces for complete integration into your packaging line.
- Quick Calibration Simple static calibration, simply enter the new product parameters and go—it's that simple!