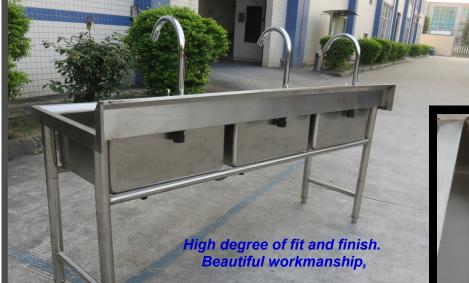

## **Three Stage Sink**

Mounts on top of Mezzanine for easy cleaning of scales for changeovers!

Mounted on top of mezzanine the 3 stage sink eliminates the operators from having to go up and down the stairs of the mezzanine to clean the buckets of the combination scales or other filling equipment.