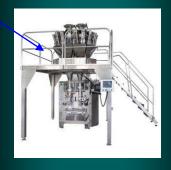

## **Three Stage Sink**

Mounts on top of Mezzanine for easy cleaning of scales for changeovers!

Mounted on top of mezzanine the 3 stage sink eliminates the operators from having to go up and down the stairs of the mezzanine to clean the buckets of the combination scales or other filling equipment.