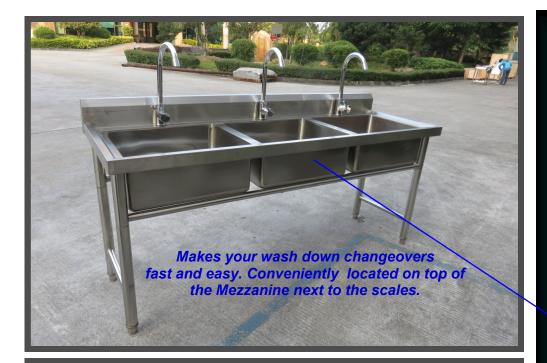

## **Three Stage Sink**

Mounts on top of Mezzanine for easy cleaning of scales for changeovers!

Mounted on top of mezzanine the 3 stage sink eliminates the operators from having to go up and down the stairs of the mezzanine to clean the buckets of the combination scales or other filling equipment.

"Not an easy task when carrying the buckets of a 14 head scale!"

Needs properly sized mezzanine to accommodate the sink and plumbed with water and drains.

"Checkweighers, Scales, Fillers, VFF&S Baggers, Horizontal Flow Wrappers and Custom Conveyor"