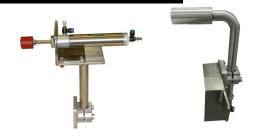

## **Amplified Air Blast**

From small air blasts for small products to large HD pushers for heavy cases and everything in-between.

All air devices come with ported air supply shut-off, filter-regulator & solenoid valve. Pre-plumbed.

Fast acting with flow controls to