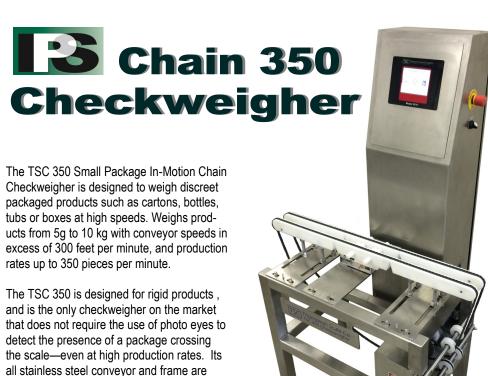

"Weigh products from 5g to 10 kg at production rates up to 350 pieces per minute"

ate, easy to clean, low maintenance, yet highly accurate in-motion scale.

A wide variety of weigh station conveyor lengths and widths are available to meet your specific application needs. Metering, pacing, reject, and material handling conveyors are available. It's standard I/O will interface to your new or existing metal detector, offering control for up to

three reject devices for low/high/metal reject out-

puts.

designed to meet demanding production needs. The TSC 350 offers a simple to oper-

The TSC 350 Checkweigher's design allows for disassembly without the use of tools. Additional features include digital speed controls, a single standard load cell, and servo motors, while each unit comes with dependable long term service. The TSC 350 is built tough enough to handle virtually every product in any environment, yet is responsive in both accuracy and performance.